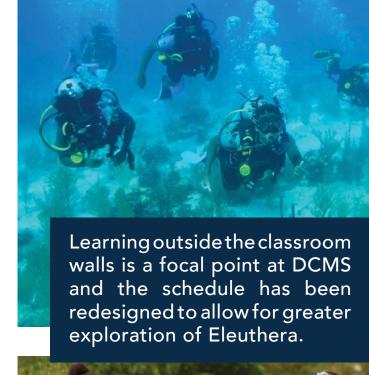

Learning outside the classroom walls is a focal point at DCMS and the schedule has been redesigned to allow for greater exploration of Eleuthera. The academic week includes a newly integrated block taught by two teachers per grade that is often out in the field. The School Without Walls program has been spread throughout the year and consists of three separate sessions that culminate in a final community presentation. Learning to swim has been the focus of Term 1 Physical Education with two days in the water each week utilizing many different beaches in the area. Each teacher is changing the way they access our island to make the learning happen.