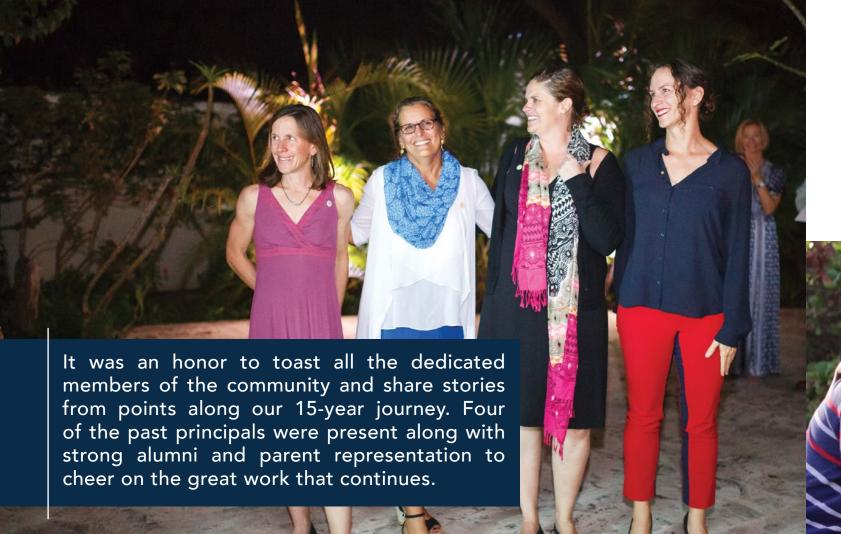

**Edd Brooks** 

Deep Creek Middle School recently celebrated its 15th anniversary and recognized our Nassau donors and government officials with a gathering at the home of longtime supporters and Board members, Stephen and Alessandra Holowesko. It was an honor to toast all the dedicated members of the community and share stories from points along our 15-year journey. Four of the past principals were present along with strong alumni and parent representation to cheer on the great work that continues.