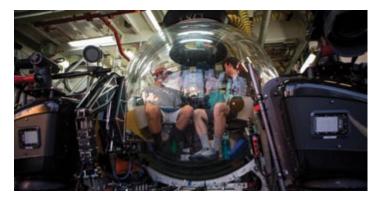

#### **DEEP-WATER PROGRAMS**

This year, our deep-water programs have completed two more expeditions with the OceanX foundation by exploring deep-sea ecosystems in the Exuma Sound onboard the research ship Alucia. These missions culminated in the successful tagging of a six-gill shark from one of the deep-sea submersibles; the first time that anyone has ever managed such a technically challenging feat. The shark conservation team also led a group of scientists onboard the Alucia to document an oceanic white-tip shark nursery near Haiti. In parallel to this work, Dr. Nathan Robinson, was in the Gulf of Mexico over the summer working with a long-time collaborator of CEI, Dr. Edith Widder, studying deep pelagic ecosystems. That team captured video footage of a live giant-squid for only the second time in history and the first time outside the Pacific!