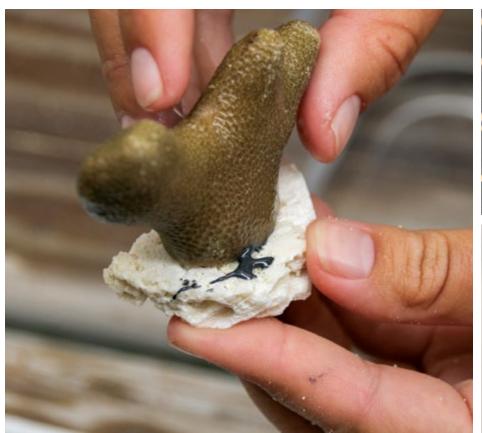

#### **BAHAMAS CORAL INNOVATION HUB**

The Bahamas Coral Innovation Hub is a partnership between CEI, The Perry Institute for Marine Science and The Nature Conservancy that is pioneering new techniques for restoring coral reef ecosystems. At CEI, researchers have also successfully carried out a full cycle of coral seeding by collecting the coral spawn (gametes) in the wild, growing them up in the lab and then planting them back out on local reefs to monitor their growth.