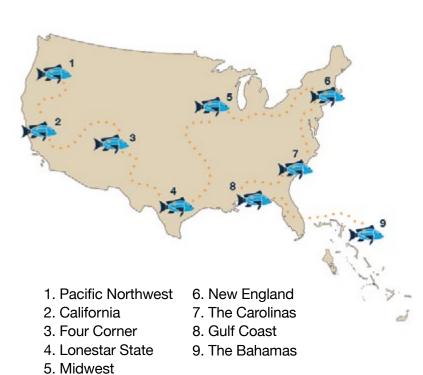

## THE ISLAND SCHOOL GREEN TOUR

At The Island School, sustainability is an institutional keystone. Students learn that true sustainability begins with individual lifestyles and requires a commitment from every member of the community to embrace the challenge of personal change. It requires every person to live out the principles of sustainability on environmental, social, and economic levels. This is the sustainability we teach at The Island School.

While our green campus allows students, educators, and scientists to live what we teach, we understand that this collective endeavor to practicing sustainability as an organization must also include our admissions efforts. As a way to reduce carbon emissions, our team is proud to announce that we will be launching a Green Admissions Tour. This year, we will be "traveling" around the country, providing virtual presentations and receptions to interested families. Please take a look at the map and details below to see when we may be "visiting" a city near you!