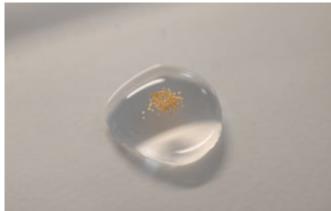

#### **BAHAMAS CORAL INNOVATION HUB**

The Bahamas Coral Innovation Hub is a partnership between CEI, The Perry Institute for Marine Science and The Nature Conservancy that is pioneering new techniques for restoring coral reef ecosystems. At CEI, researchers have also successfully carried out a full cycle of coral seeding by collecting the coral spawn (gametes) in the wild, growing them up in the lab and then planting them back out on local reefs to monitor their growth.